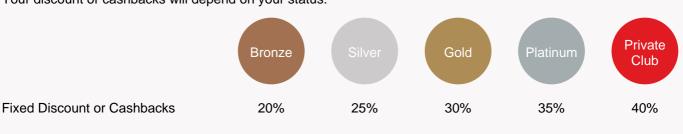

## Premier

Your discount or cashbacks will depend on your status:

Fixed Discount or

Cashbacks

April 18, 2024 Page 1 of 2