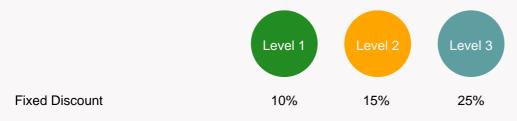

## Provider

Members are entitled to 12 bookings per member per calendar year.

If you have exceeded this booking limit, you will receive a discount of 10% on all tickets.

Your discount will depend on your level: