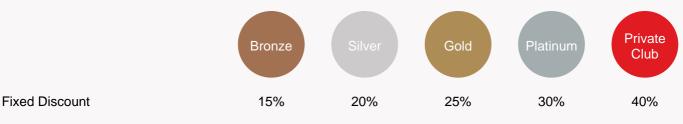

Members are entitled to 24 bookings per member per calendar year. If you have exceeded this booking limit, you will receive a discount of 10% on all tickets.

Your discount will depend on your status: