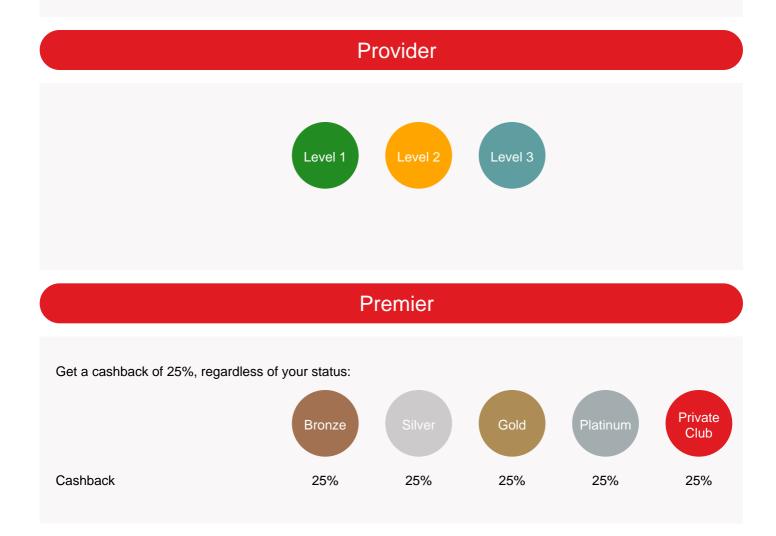

## How do I get it?

Multiply Premier members pay the full entry fee on entryninja.com

Send proof of payment to multiply@momentum.co.za within 30 days of purchasing your entry.

Multiply will pay 25% in cashbacks into your Momentum Money Savings Wallet.