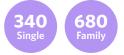

#### Max points\*

| Activity                                                                                                                                                                                                                                                                                                                                                                                                                                                                                                                                                                                                                                                                                                                                                                                                                                                                                                                                                                                                                                                                                                                                                                                                                                                                                                                                                                                                                                                                                                                                                                                                                                                                                                                                                                                                                                                                                                                                                                                                                                                                                                                   |                                                          | Points                        | Points limit                                                                      |
|----------------------------------------------------------------------------------------------------------------------------------------------------------------------------------------------------------------------------------------------------------------------------------------------------------------------------------------------------------------------------------------------------------------------------------------------------------------------------------------------------------------------------------------------------------------------------------------------------------------------------------------------------------------------------------------------------------------------------------------------------------------------------------------------------------------------------------------------------------------------------------------------------------------------------------------------------------------------------------------------------------------------------------------------------------------------------------------------------------------------------------------------------------------------------------------------------------------------------------------------------------------------------------------------------------------------------------------------------------------------------------------------------------------------------------------------------------------------------------------------------------------------------------------------------------------------------------------------------------------------------------------------------------------------------------------------------------------------------------------------------------------------------------------------------------------------------------------------------------------------------------------------------------------------------------------------------------------------------------------------------------------------------------------------------------------------------------------------------------------------------|----------------------------------------------------------|-------------------------------|-----------------------------------------------------------------------------------|
| <b>Complete your health and activity questionnaire</b><br>Visit <u>multiply.co.za</u> and complete the questionnaire.                                                                                                                                                                                                                                                                                                                                                                                                                                                                                                                                                                                                                                                                                                                                                                                                                                                                                                                                                                                                                                                                                                                                                                                                                                                                                                                                                                                                                                                                                                                                                                                                                                                                                                                                                                                                                                                                                                                                                                                                      | Once a<br>year                                           | 20                            | Single Family<br>20 40                                                            |
| <b>Go for your health assessment to know your Healthy Heart Score</b><br>Go for your <u>free health assessment</u> .                                                                                                                                                                                                                                                                                                                                                                                                                                                                                                                                                                                                                                                                                                                                                                                                                                                                                                                                                                                                                                                                                                                                                                                                                                                                                                                                                                                                                                                                                                                                                                                                                                                                                                                                                                                                                                                                                                                                                                                                       | Once a<br>year                                           | 30                            |                                                                                   |
| <b>Get more points for an amber Healthy Heart Score</b><br>Get an amber Healthy Heart Score and get rewarded with more points.                                                                                                                                                                                                                                                                                                                                                                                                                                                                                                                                                                                                                                                                                                                                                                                                                                                                                                                                                                                                                                                                                                                                                                                                                                                                                                                                                                                                                                                                                                                                                                                                                                                                                                                                                                                                                                                                                                                                                                                             | Once a<br>year                                           | 30                            | SingleFamily100200                                                                |
| <b>Get more points for a green Healthy Heart Score</b><br>Get a green Healthy Heart Score and get rewarded with even more<br>points.                                                                                                                                                                                                                                                                                                                                                                                                                                                                                                                                                                                                                                                                                                                                                                                                                                                                                                                                                                                                                                                                                                                                                                                                                                                                                                                                                                                                                                                                                                                                                                                                                                                                                                                                                                                                                                                                                                                                                                                       | Once a<br>year                                           | 70                            |                                                                                   |
| <b>Check your Stress Score</b><br>Earn 2 points a month, up to a maximum of 20 points, for measuring<br>your Stress Score with the Momentum Multiply app.                                                                                                                                                                                                                                                                                                                                                                                                                                                                                                                                                                                                                                                                                                                                                                                                                                                                                                                                                                                                                                                                                                                                                                                                                                                                                                                                                                                                                                                                                                                                                                                                                                                                                                                                                                                                                                                                                                                                                                  | Twice a month                                            | 1                             | Single Family<br>20 40                                                            |
| <ul> <li>Have an active day</li> <li>Choose one of these activities to get an active day:</li> <li>Get active at any of our <u>gym partners</u></li> <li><u>Track your activity</u> with any of our <u>supported devices</u></li> <li>Participate in the Parkrun through FitVault</li> <li>Log an event through <u>EntryTime</u></li> </ul>                                                                                                                                                                                                                                                                                                                                                                                                                                                                                                                                                                                                                                                                                                                                                                                                                                                                                                                                                                                                                                                                                                                                                                                                                                                                                                                                                                                                                                                                                                                                                                                                                                                                                                                                                                                | Once a<br>day                                            | 1                             | Single Family<br>80 160                                                           |
| Complete and log an elite event<br>Participate in and complete a high-endurance elite event and log<br>it on Entrytime to get more points in addition to your 1 active day<br>point. Points depend on the elite event.                                                                                                                                                                                                                                                                                                                                                                                                                                                                                                                                                                                                                                                                                                                                                                                                                                                                                                                                                                                                                                                                                                                                                                                                                                                                                                                                                                                                                                                                                                                                                                                                                                                                                                                                                                                                                                                                                                     | For every<br>elite event<br>completed                    | 10 or 20                      |                                                                                   |
| <b>Go for a fitness assessment</b><br>Book your <u>fitness assessment</u> with one of our accredited health<br>professionals on <u>multiply.co.za</u> . Pay R250 for an online assessment<br>(valid for six months) and R460 for an in-person assessment (valid<br>for one year).                                                                                                                                                                                                                                                                                                                                                                                                                                                                                                                                                                                                                                                                                                                                                                                                                                                                                                                                                                                                                                                                                                                                                                                                                                                                                                                                                                                                                                                                                                                                                                                                                                                                                                                                                                                                                                          | Online<br>Twice<br>a year<br>In-person<br>Once a<br>year | 5 10 2<br>Level 1 Level 2 Lev | rel 3 Level 4 Level 5<br><b>30 40</b><br>rel 3 Level 4 Level 5<br><b>60 60 80</b> |
| Continue of the second sec | Once a<br>day                                            | 1                             | Single Family <b>80</b>                                                           |