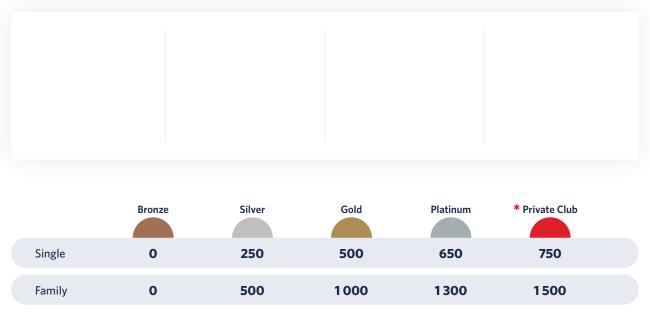

\* Get to Private Club status when you have been a Multiply Premier member for 2 years or more.